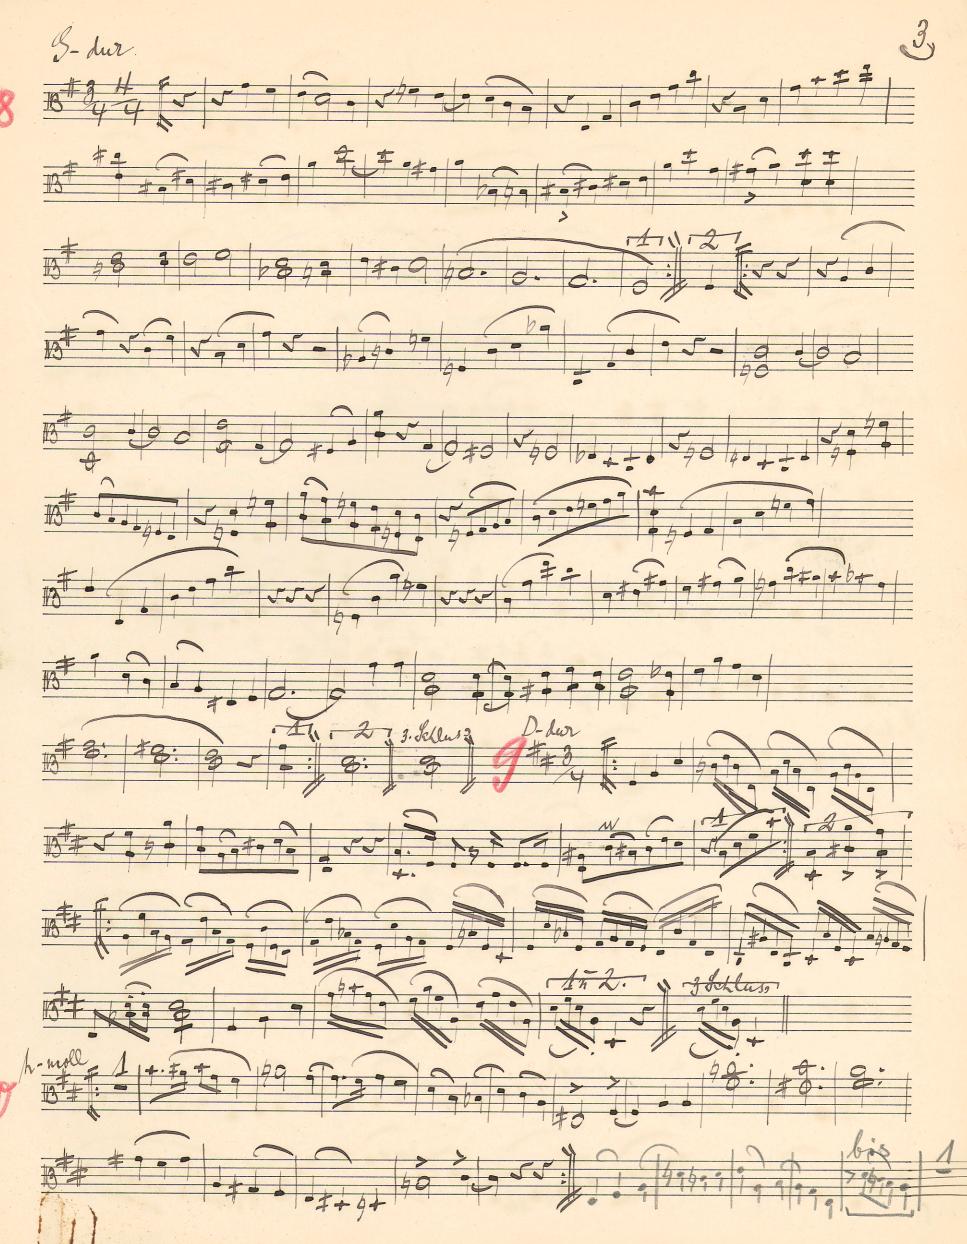

0 - 100 - 100 - 100 - 100 - 100 - 100 - 100 - 100 - 100 - 100 - 100 - 100 - 100 - 100 - 100 - 100 - 100 - 100 - 100 - 100 - 100 - 100 - 100 - 100 - 100 - 100 - 100 - 100 - 100 - 100 - 100 - 100 - 100 - 100 - 100 - 100 - 100 - 100 - 100 - 100 - 100 - 100 - 100 - 100 - 100 - 100 - 100 - 100 - 100 - 100 - 100 - 100 - 100 - 100 - 100 - 100 - 100 - 100 - 100 - 100 - 100 - 100 - 100 - 100 - 100 - 100 - 100 - 100 - 100 - 100 - 100 - 100 - 100 - 100 - 100 - 100 - 100 - 100 - 100 - 100 - 100 - 100 - 100 - 100 - 100 - 100 - 100 - 100 - 100 - 100 - 100 - 100 - 100 - 100 - 100 - 100 - 100 - 100 - 100 - 100 - 100 - 100 - 100 - 100 - 100 - 100 - 100 - 100 - 100 - 100 - 100 - 100 - 100 - 100 - 100 - 100 - 100 - 100 - 100 - 100 - 100 - 100 - 100 - 100 - 100 2 A

»Sünova« Nr. 5-14 zeilig



0

\_\_\_\_\_