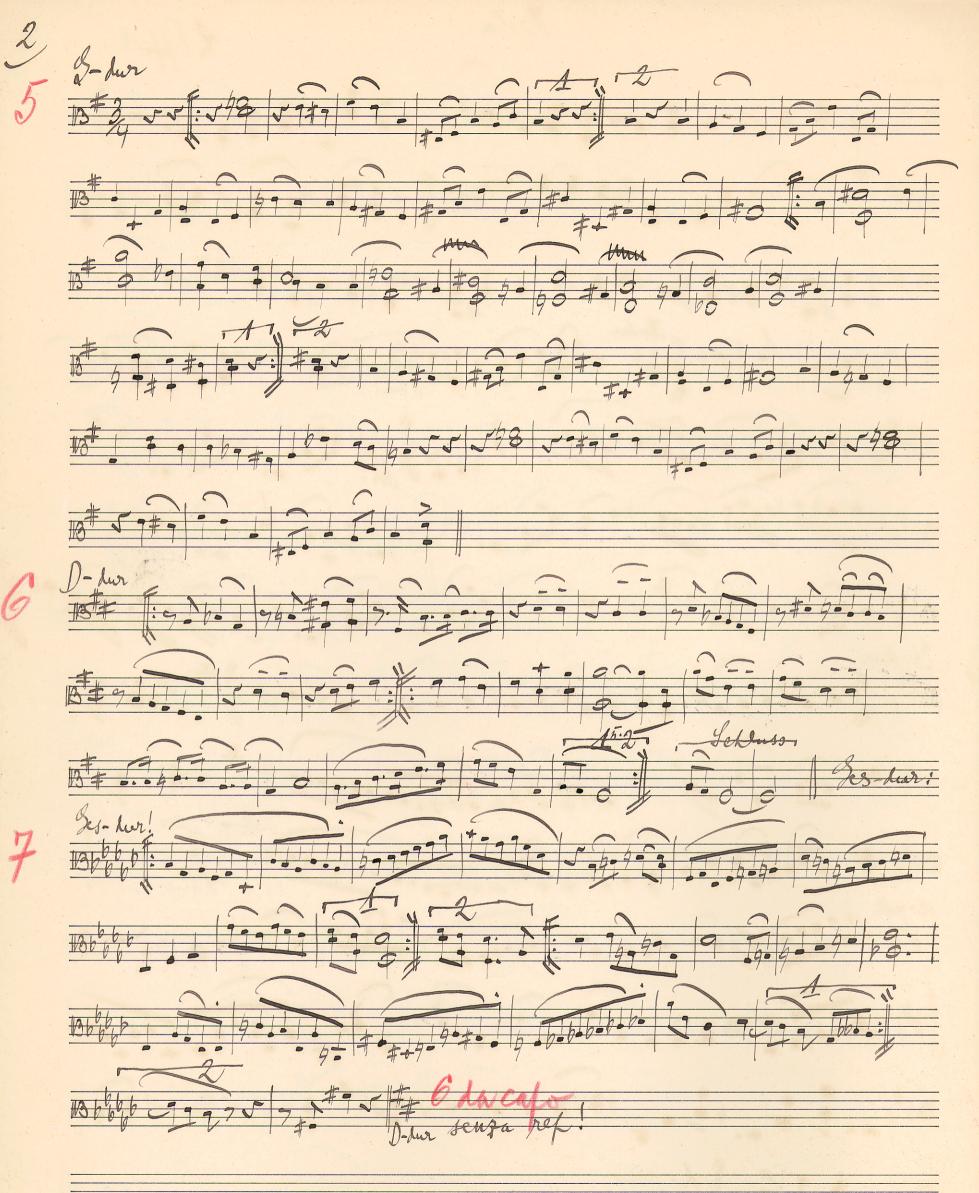

- 100 - 100 - 100 - 100 - 100 - 100 - 100 - 100 - 100 - 100 - 100 - 100 - 100 - 100 - 100 - 100 - 100 - 100 - 100 - 100 - 100 - 100 - 100 - 100 - 100 - 100 - 100 - 100 - 100 - 100 - 100 - 100 - 100 - 100 - 100 - 100 - 100 - 100 - 100 - 100 - 100 - 100 - 100 - 100 - 100 - 100 - 100 - 100 - 100 - 100 - 100 - 100 - 100 - 100 - 100 - 100 - 100 - 100 - 100 - 100 - 100 - 100 - 100 - 100 - 100 - 100 - 100 - 100 - 100 - 100 - 100 - 100 - 100 - 100 - 100 - 100 - 100 - 100 - 100 - 100 - 100 - 100 - 100 - 100 - 100 - 100 - 100 - 100 - 100 - 100 - 100 - 100 - 100 - 100 - 100 - 100 - 100 - 100 - 100 - 100 - 100 - 100 - 100 - 100 - 100 - 100 - 100 - 100 - 100 - 100 - 100 - 100 - 100 - 100 - 100 - 100 - 100 - 100 - 100 - 100 - 100 - 100 - 100 - 100 - 100 - 100 - 100 - 100 2 A

»Sünova« Nr. 5-14 zeilig



0

\_\_\_\_\_