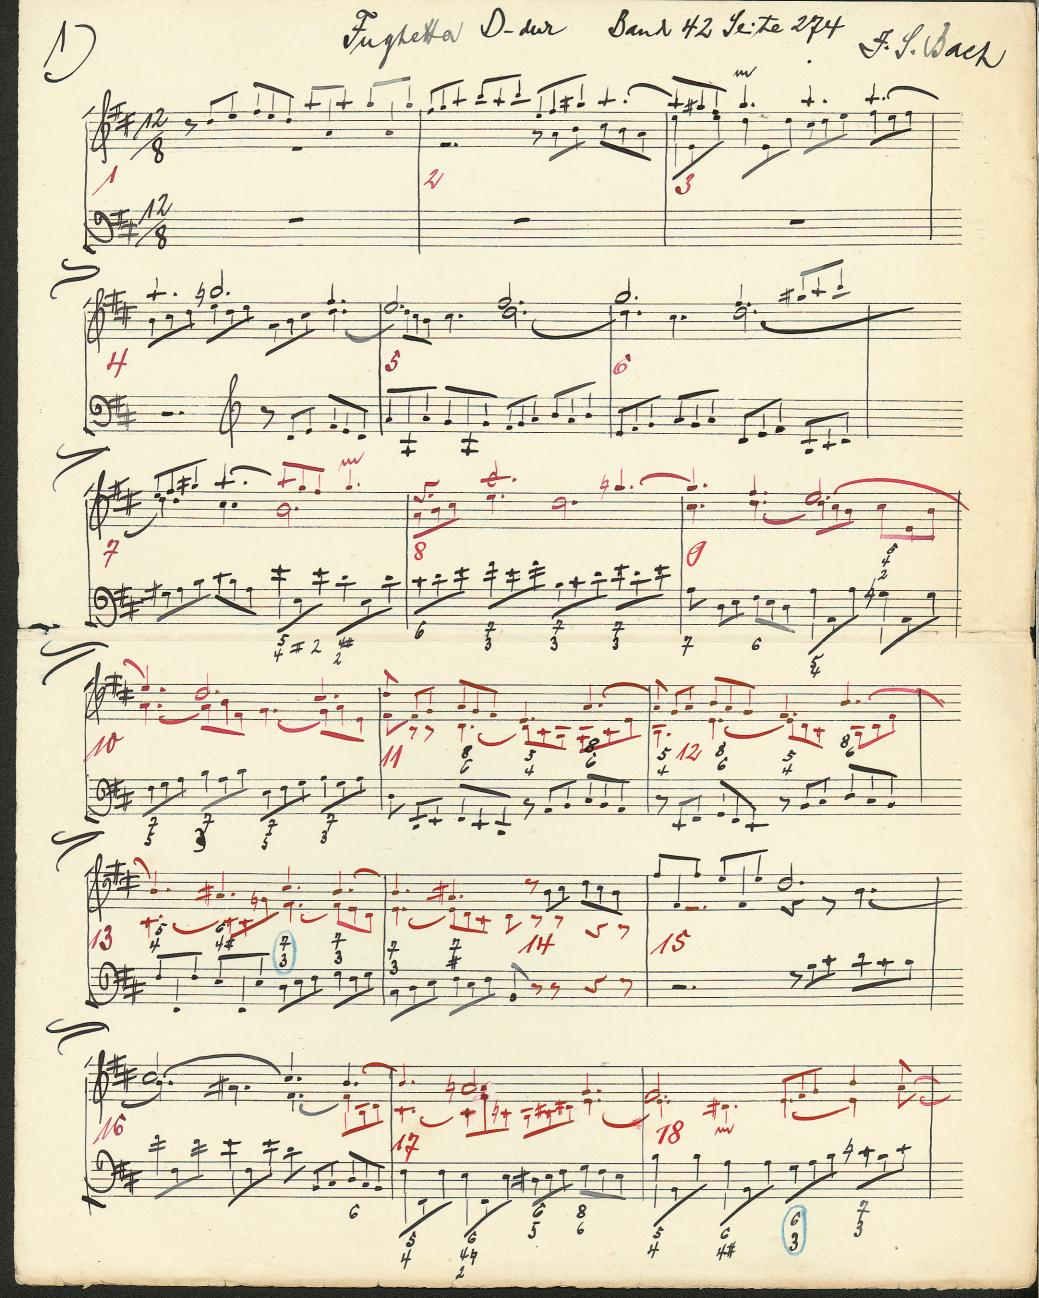

Schender for Dan D-Fryenger

fighette De. Na Wour Snyfafrang che Leave a? 2 fein Seagen frant for S. Beck go frenken, De obglaig Sa' au 6 fr Jewy 7. 20-23 offenbur der letter Larla nuthfrom. Si Kp. I ". II, (7.2-3), 7.4/, 15-16(1), 23-24, Office Avent fings he Les, NO b. an Marke mosteff sinfafeur brobellary deeper, an shalleffer zo ble 15-16: mifalle Jerkezium, aller bublishouth aurzinery (3, 5, ). Was Larm affallsbildagen bringen Afri inver anne Varlegen. fortue: Ma du inft (f) quines gara Tyrany c'. 2. 2e2 (alsob); isa affel à 7.17, 12 mi 4 hu Vierbl find questized in since Brufary furgazapa, Si light place be. J. Hech finde wed ( If interflets frega: 5: 25. I sond . alffinning bu's. Heal?

I about rifelbre Orthe frusha in Softwagens à 13-14 s. and ser zam, all all buit in B; In afthe water franke who has forfray in 3 Hours Min befraun is befle, In me " Kp brogsbelow. also wi 7.8, von the Appellaling absorption a, fort. Ja Fefra (foffs sur Pay) un 7. H f. (In Sopoles or) 1. 2. 3/4 in Aginofit & up, 7. 18/9. 1. 1 1 1 2 2 5 ( m of s bu s. Mal) (7.29: Al de heates fis'-fis' g'-g', fis'-fis'